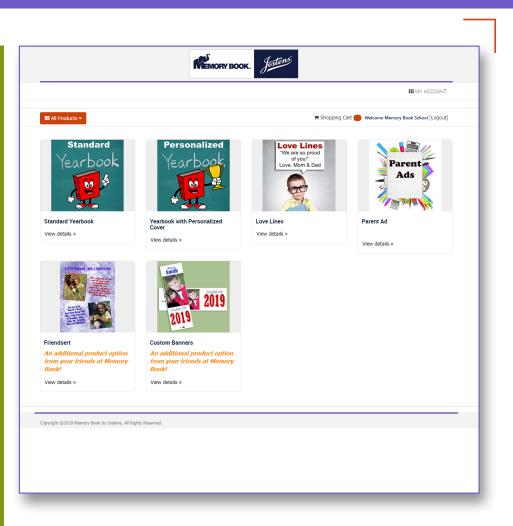

#### Step 3 - Your Account Page

You can view information pertaining to your account on this page. To view the products, click on the Memory Book by Jostens<sup>®</sup> logo at the top of the screen.

# **Choosing the Product**

#### **Standard Yearbook**

Order a yearbook for your student. Books will be shipped to the school for distribution.

#### Personalized Yearbook\*

Choose this option for your yearbook if you want your student to have personalization on the cover. Books will be shipped to the school for distribution.

#### Love Lines\*

Send your student a personal message in the yearbook for all to see.

#### Parent Ads\*

Create a dedication ad for your student, to be featured in the yearbook.

#### Friendsert

Friendsert is a four-page supplement you can create for your student to add to their yearbook. This item ships to your door and includes a special adhesion strip that makes this addition easy.

#### **Graduation Banners**

Create a banner for your graduating student. Banners are shipped to your door and are ready to be hung, indoors or out: you decide. Includes grommets for hanging. No shipping on banners - it's included in the price.