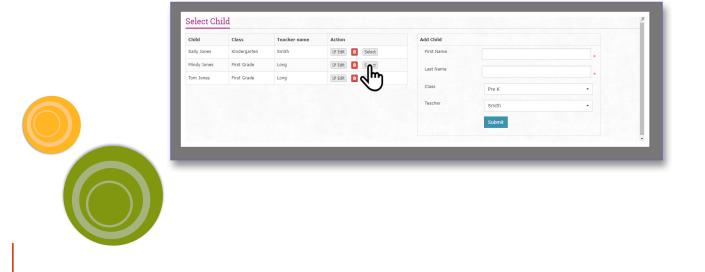

#### Step 4 - Enter Your Student's Information

Once you have selected the item you would like to order, you will need to enter your student's name and choose the class they are in. Under child information, click on the plus icon in the circle. Enter the student's first and last name in the required fields. Choose the grade/class the student is in and then choose the student's teacher's name for teacher. Click submit. You will need to enter this information for each student you are ordering items for. You will only need to do this for the first item. Any other items you order, you will be able to select your student's name from a dropdown menu.

#### Step 1 - Quantity and Student information

Select the quantity you would like to order. Under child information, click on the student's name in the dropdown menu. To add this item to your cart click Continue Checkout. Follow the prompts to check out or order more items. You will need to follow these steps for each student you are ordering a book for. (For adding your student(s) names, refer to Step 4 under Student Information)