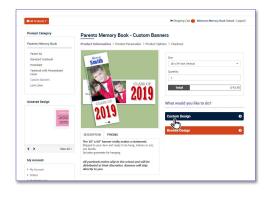

#### **Graduation Banners**

Create a banner for your graduating student. Banners are shipped to your door and are ready to be hung, indoors or out: you decide. Includes grommets for hanging. No shipping on banners - it's included in the price.

#### Step 1 - Choose the Correct Size of Your Ad

Choose the ad size you are buying to appear in the yearbook. The price will change according to the size of the ad.

| lome > Memory  | Book > Parent Ad | Size                       |   |
|----------------|------------------|----------------------------|---|
|                |                  | 1/2 Page Ad                | * |
| Viel.          | Damant           | Full Page Ad               |   |
|                | Parent           | 1/2 Page Ad                | ~ |
|                | Ads 🖉            | 1/8 Page Ad                |   |
| 4              | · 🦻              | What would you like to do? |   |
|                |                  | Browse Design              | Ð |
| DESCRIPTION    | PRICING          |                            |   |
| Order Dedicati |                  |                            |   |

#### Step 2 - Browse Designs

Template choices will show for the ad size you are purchasing. If you would like to design your ad from scratch, choose the first template. If you would like to follow a pre-designed template, choose the pre-designed option template. Click on Customize.