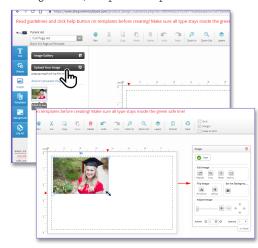

#### Step 3 - Upload Images

At the left click on Images and then on the Upload Your Image button. Choose the images to upload from your device. Click on the thumbnail of the image you would like to add to your ad. Use the pop-up menu to edit the image, replace, crop, reset, add a mask frame, flip image, set as a background, rotate or change the opacity. Use the doublepoint arrow to re-size images. Use the other tabs to add backgrounds, shapes or clipart.