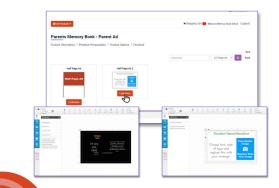

#### Step 1 - Choose the Correct Size of Your Ad

Choose the ad size you are buying to appear in the yearbook. The price will change according to the size of the ad.

| lome > Memory  | Book > Parent Ad | Size                       |   |
|----------------|------------------|----------------------------|---|
|                |                  | 1/2 Page Ad                | * |
| Viel.          | Damant           | Full Page Ad               |   |
|                | Parent           | 1/2 Page Ad                | ~ |
|                | Ads 🖉            | 1/8 Page Ad                |   |
| 4              | · 🦻              | What would you like to do? |   |
|                |                  | Browse Design              | Ð |
| DESCRIPTION    | PRICING          |                            |   |
| Order Dedicati |                  |                            |   |

#### Step 2 - Browse Designs

Template choices will show for the ad size you are purchasing. If you would like to design your ad from scratch, choose the first template. If you would like to follow a pre-designed template, choose the pre-designed option template. Click on Customize.