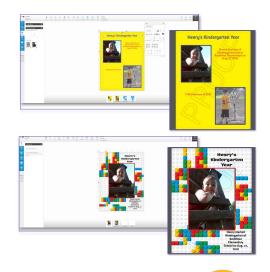

#### Step 2 - Type Personalization

Type the student's name or personalization you would like to have appear on the cover of your student's yearbook. The personalization is limited to 29 characters and cannot include emojis.

#### Step 3 - Choose Personalization Icons

From the dropdown menus, choose the personalization icon you would like to appear on the cover of your student's yearbook.

#### Step 4 - Approve Personalization

Proofread student personalization carefully because this is how the name will appear on the cover of the book. Check the icon personalization and click I Approve Personalization. To add this item to the cart click Continue Checkout. You will need to follow these steps for each student you are ordering a personalized yearbook for.