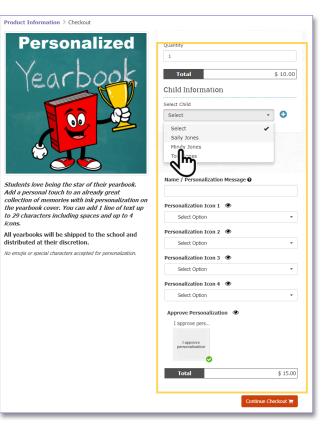

## Ordering a Yearbook with Personalization

#### Step 1 - Quantity and Student information

Select the quantity you would like to order. Under child information, click on the student's name in the dropdown menu. (For adding your student(s) names, refer to Step 4 under Student Information)

#### Step 2 - Type Personalization

Type the student's name or personalization you would like to have appear on the cover of your student's yearbook. The personalization is limited to 29 characters and cannot include emojis.

#### Step 3 - Choose Personalization Icons

From the dropdown menus, choose the personalization icon you would like to appear on the cover of your student's yearbook.

#### Step 4 - Approve Personalization

Proofread student personalization carefully because this is how the name will appear on the cover of the book. Check the icon personalization and click I Approve Personalization. To add this item to the cart click Continue Checkout. You will need to follow these steps for each student you are ordering a personalized yearbook for.