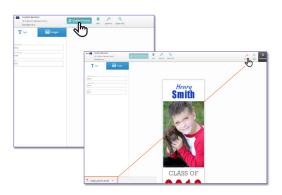

#### Step 3 - Upload Images

At the left click on Images and then on the Upload Your Image button. Choose the images to upload from your device. Click on the thumbnail of the image you would like to add to your ad. Use the pop-up menu to edit the image, replace, crop, reset, add a mask frame, flip image, set as a background, rotate or change the opacity. Use the doublepoint arrow to re-size images. Use the other tabs to add backgrounds, shapes or clipart.

#### Step 2 - Browse Designs

Template choices will show for the ad size you are purchasing. If you would like to design your ad from scratch, choose the first template. If you would like to follow a pre-designed template, choose the pre-designed option template. Click on Customize.

#### Step 4 - Add Text

At the left click on the Text tab and then on the Add New Text button. Type your message for the ad in the window below. Use the pop-up menu to choose the font, font size, boldness of font, paragraph justification, color and other effects.