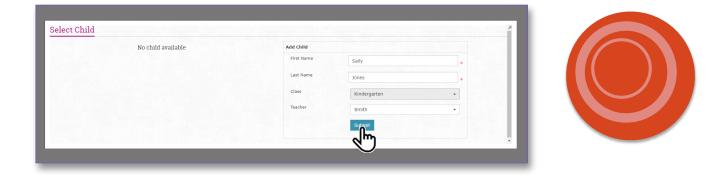

#### Step 4 - Enter Your Student's Information

Once you have selected the item you would like to order, you will need to enter your student's name and choose the class they are in. Under child information, click on the plus icon in the circle. Enter the student's first and last name in the required fields. Choose the grade/class the student is in and then choose the student's teacher's name for teacher. Click submit. You will need to enter this information for each student you are ordering items for. You will only need to do this for the first item. Any other items you order, you will be able to select your student's name from a dropdown menu.