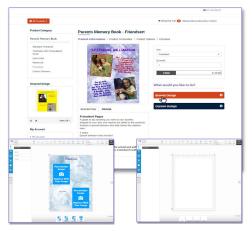

#### Friendsert

Friendsert is a four-page supplement you can create for your student to add to their yearbook. This item ships to your door and includes a special adhesion strip that makes this addition easy.

#### Step 3 - Upload Images

At the left click on Images and then on the Upload Your Image button. Choose the images to upload from your device. Click on the thumbnail of the image you would like to add to your ad. Use the pop-up menu to edit the image, replace, crop, reset, add a mask frame, flip image, set as a background, rotate or change the opacity. Use the doublepoint arrow to re-size images. Use the other tabs to add backgrounds, shapes or clipart.

#### Step 2 - Browse Designs

Template choices will show for the ad size you are purchasing. If you would like to design your ad from scratch, choose the first template. If you would like to follow a pre-designed template, choose the pre-designed option template. Click on Customize.

#### Step 4 - Add Text

At the left click on the Text tab and then on the Add New Text button. Type your message for the ad in the window below. Use the pop-up menu to choose the font, font size, boldness of font, paragraph justification, color and other effects.